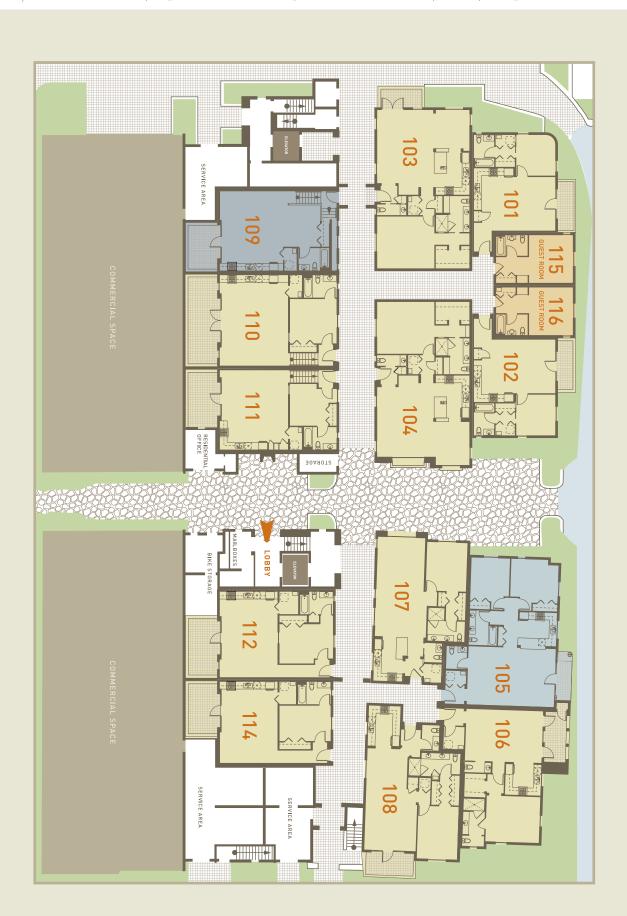

plan key:

INTERNATIONAL

1 BEDROOM

2 BEDROOM

GUEST ROOMS

This is not an offer to sell, but is intended for information only. The developer reserves the right to make modifications in materials, specifications, plans, sign, scheduling and delivery of the homes without notice. Investment opportunities are limited. Homes include accessibility features. © 2012 Victoria Street Partners, LLC. || COMING SOON TO 18 WEST VICTORIA || VISIT THE SALES CENTER: 1321 State Street, Santa Barbara, CA 93101 || CONTACT US: 805 549 9980 or info@almadelpueblo.com.